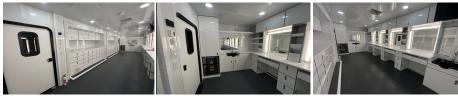

## **Features**

- 24,000 BTU Mini-Split HVAC
- Refrigerator & Microwave
- Towel Warmer
- Remote Controlled Power Fans
- Two Hair Sinks
- Ample Storage Space
- Overhead Storage Cabinets
- Wig Rack Shelf
- 46" LED UHD Smart TV
- Direct TV Programming available