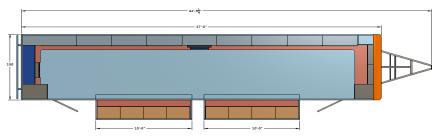

# **Vehicle Specs**

- Length 42'
- Height 13'-4"
- Width 8'-5"
- Width S/Out's Open 11'-3"
- 3 Axles
- 17,500 lbs
- Pintle Hitch "Ring" with 7 Pin ICC Plug-Type Hook-Up