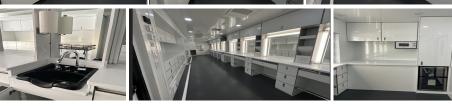

## **Features**

- 24,000 BTU Mini-Split HVAC
- Refrigerator & Microwave
- Towel Warmer
- Remote Controlled Power Fans
- Two Hair Sinks
- Ample Storage Space
- Overhead Storage Cabinets
- Wig Rack Shelf
- 46" LED UHD Smart TV
- Direct TV Programming available