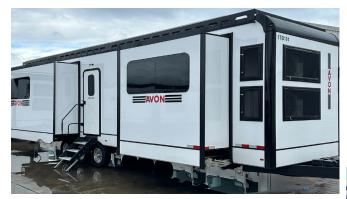

# AVON 40' Electric Single

## Vehicle Specs

- Length 40'
- Height 11.6'
- Width 8.5'
- Width S/Out's Open 11'
- 3 Axles
- 15,180 lbs
- Pintle Hitch "Ring" with 7 Pin ICC Plug-Type Hook-Up