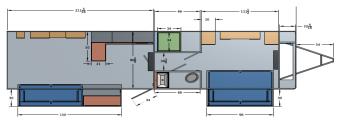

## Vehicle Specs

- Length 40'
- Height 11.6'
- Width 8.5'
- Width S/Out's Open 11'
- 3 Axles
- 15,180 lbs
- Pintle Hitch "Ring" with 7 Pin ICC Plug-Type Hook-Up

### **Features**

- Full restroom with large shower
- Solid Surface Countertops throughout
- 24,000 BTU Mini-Split HVAC
- Refrigerator & Microwave
- Fireplace
- 65" & 55" LED UHD Smart Tv's