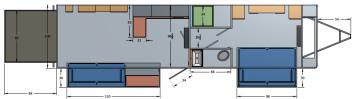

## Vehicle Specs

- Length 40'
- Height 11.6'
- Width 8.5'
- Width S/Out's Open 11'
- 3 Axles
- 15,180 lbs
- Pintle Hitch "Ring" with 7 Pin ICC Plug-Type Hook-Up

### **Features**

- Full restroom with large shower
- Solid Surface Countertops throughout
- 24,000 BTU Mini-Split HVAC
- Refrigerator & Microwave
- Fireplace
- 65" & 55" LED UHD Smart Tv's