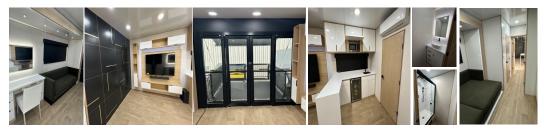

# AVON 40' Electric Single

## Vehicle Specs

- Length 40'
- Height 11.6'
- Width 8.5'
- Width S/Out's Open 11'
- 3 Axles
- 15,180 lbs
- Pintle Hitch "Ring" with 7 Pin ICC Plug-Type Hook-Up

## **Electric Specs**

- ONE button activation EV system
- All electric trailer no gasoline or LPG on board
- Supplemental solar charging system
- Computerized load and charging monitoring
- 10kW of continuous output
- 52kWh of battery capacity
- All LED lighting

### **Features**

- Full restroom with large shower
- Solid Surface Countertops throughout
- 24,000 BTU Mini-Split HVAC
- Refrigerator & Microwave
- Fireplace
- 65" & 55" LED UHD Smart Tv's