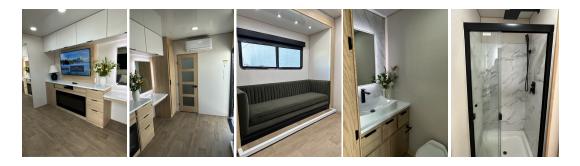

## **Features**

- DirectTV Programming available
- Full restroom with large shower
- Solid Surface Countertops throughout
- 24,000 BTU Mini-Split HVAC
- Refrigerator & Microwave
- Fireplace
- 8' Couch
- 2 Identical rooms with pop-outs
- 55" LED UHD Smart TV