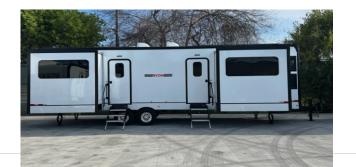

## AVON 38' Electric two room

## Vehicle Specs

- Length 38.5'
- Height 11.6'
- Width 8.5'
- Width S/Out's Open 11'
- 2 Axles
- 13,500 lbs
- Pintle Hitch "Ring" with 7 Pin ICC Plug-Type Hook-Up