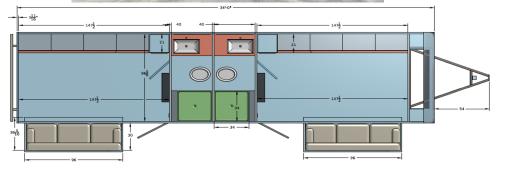

## Vehicle Specs

- Length 38.5'
- Height 11.6'
- Width 8.5'
- Width S/Out's Open 11'
- 2 Axles
- 13,500 lbs
- Pintle Hitch "Ring" with 7 Pin ICC Plug-Type Hook-Up